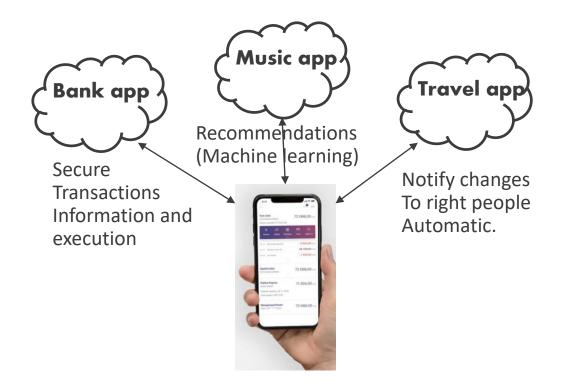

#### Connected – Realtime, anywhere

Why should professionals not utilize a specific app for their specific purpose, such Building/Infra-lifecycle **Design-Plan-Build-Facilitate?** 