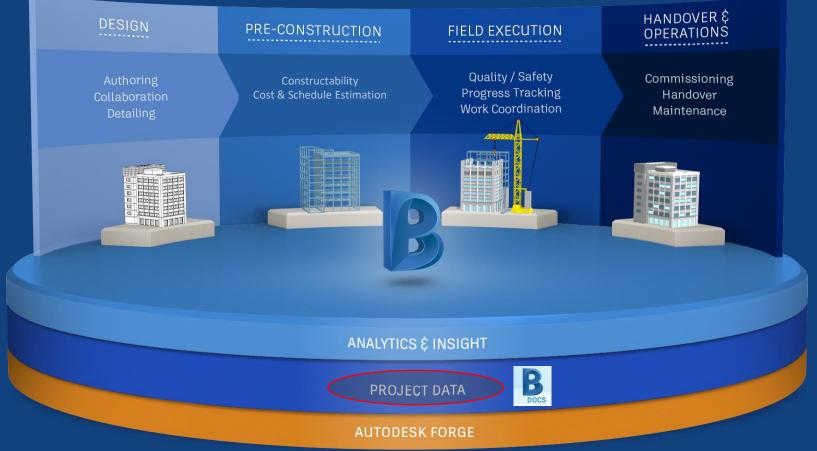

# **General Values of Connected BIM**

- Improved: Time, Efficiency, Sustainability, Cash flow
- Increased: Quality, Safety, Margin, Revenue, Customer satisfaction
- Reduced: Risk, Cost, Waste

bim360.com