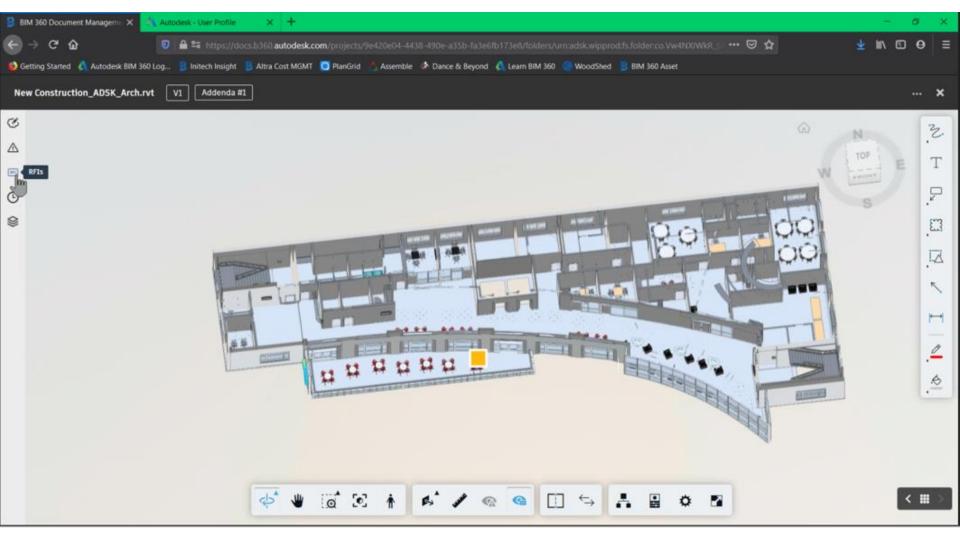

AUTODESK.

| B AUTODESK BIM 360   TS Construction > S | ME_CON Cente   | er •         |                 |                          |          |               |                 |              | 0                |     |
|------------------------------------------|----------------|--------------|-----------------|--------------------------|----------|---------------|-----------------|--------------|------------------|-----|
| II Document Manager                      | nent           | FOLDERS      | REVIEWS         | TRANSMITTALS IS          | SUES     |               |                 |              |                  |     |
| ssues Templates                          |                |              |                 |                          |          |               |                 |              |                  |     |
| Q Search                                 | Filtering is o | on B         |                 |                          |          |               |                 | Export       | Create Is        | sue |
| Filters Clear all 🗙                      | ID 🗸           | Туре         | Sub-type        | Title                    | Location | Assigned to   | Company         | Due date     | Linked documen 🐇 | æ   |
| Default filters                          | 1167           | Design       | Existing Condit | Connection Type Conflict |          | All C Atabey  | TS Construction | Sep 14, 2020 | M102 - Se., F    | ĺ   |
| Select a type                            | 1166           | Coordination | Coordination    | Not enough spacing be    | Level 5  | Will Gunter   | 8               | Sep 24, 2020 | HVAC MLrv        |     |
| tatus                                    | 1165           | Punch List   | Punch List      | Paint chipped on wall    | -        | Nick Ramondo  | Autodesk        | Sep 16, 2020 | 🗋 A111 - Firs_ F |     |
| 7 selected 👻                             | 1164           | Design       | Design          | Missing soffit           | *        | Art Vandalay  | BNIM            |              | ADSK_Arc_9       |     |
| Select a location                        | 1163           | Coordination | Clash           | Floor [587582] and 41 o_ | *        | Ali C Atabey  | TS Construction |              | ADSK_Stru_4      |     |
| Include sub-locations                    | 1162           | Design       | Design          | Door swing               | 3        | Alyssa Schear | TS Construction | Sep 11, 2020 | 🗋 A113 - Thi P   |     |
| Select a user, role, or company 👻        | 1161           | Design       | Requirement C   | Kitchen is dirty         | *        | Mike Mehrwin  | TS Construction | Sep 30, 2020 | 🗋 A101 - Fir_ P  |     |
| ue Date                                  | <              |              | 5 X             |                          |          |               |                 |              | A                | ~   |
| 🗇 Choose date                            | Showing 1 - 50 | 0 of 1002    |                 |                          |          |               |                 |              |                  | Ģ   |