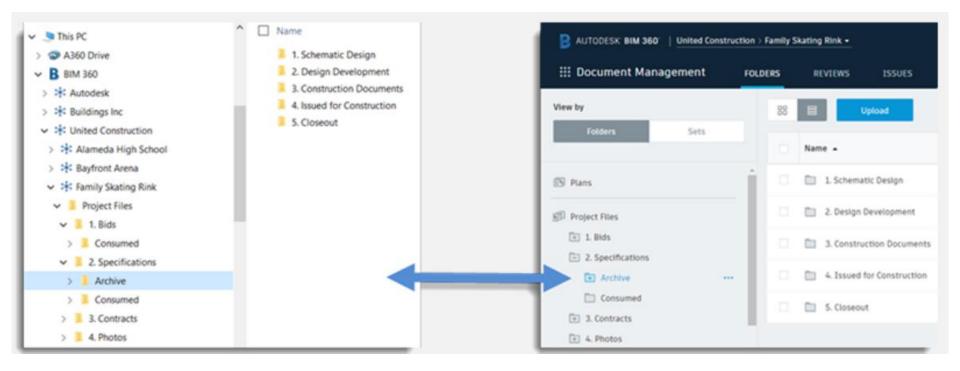

## **Desktop Connector**

Seamlessly connect the cloud to your desktop. With the Desktop Connector, you can open, save, move, rename, and delete files from BIM 360 directly from your desktop.