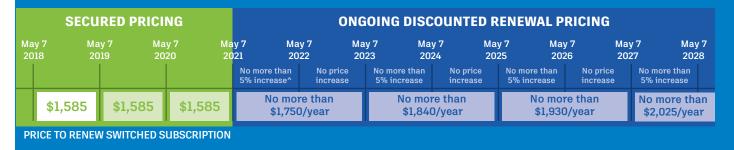

#### **RENEWAL PRICING GUIDANCE TO 2028**

To better help you budget for your future subscription costs, we're extending our renewal pricing guidance to 2028 for customers who continue to renew after they switch to subscription through the Move to Subscription offer. The special Move to Subscription renewal suggested retail price will increase by no more than 5% in 2021, 2023, 2025, and 2027. There will be no change to the renewal suggested retail price in 2022, 2024, 2026, and 2028.\*\* Special pricing is made available to resellers, so you can still take advantage of the offer if you purchase through your selected reseller(s).

#### Switch Building Design Suite Premium to AEC Collection before 7 May 2019 (Australia/New Zealand SRP in AUD)

Assumes a direct transaction with Autodesk (which may not be available in all regions) at SRP Maximum total cost for up to 2028: \$17,820

\*\* We're extending our price commitment through 2028 for customers who continue to renew after they switch. The special Move to Subscription renewal suggested retail price will increase by no more than 5% in 2021, 2023, 2025, and 2027. There will be no change to the renewal suggested retail price in 2022, 2024, 2026 and 2028. Pricing commitments apply only to the SRP on seats moved to subscription from maintenance pursuant to the Move to Subscription offer. This price commitment is subject to product availability and does not apply to: (i) new subscriptions purchased by customer; (ii) switched subscriptions (i.e., permitted switches from a subscription for one product to a subscription for another product), or (iii) substitute or successor subscription products. Autodesk is not liable to provide any retroactive discounts due to exchange rate risk, or for purchases made through resellers.