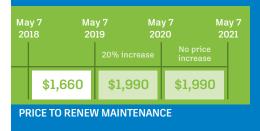

### Renew Building Design Suite Premium Maintenance Plan (Australia/New Zealand SRP in AUD)

Assuming a direct transaction with Autodesk (which may not be available in all regions) at SRP

This example is based on previously communicated maintenance plan price changes to May 2021.

^ This increase is to the renewal Suggested Retail Price in 2020 (\$1665).

© 2018 Autodesk, Inc. All rights reserved.