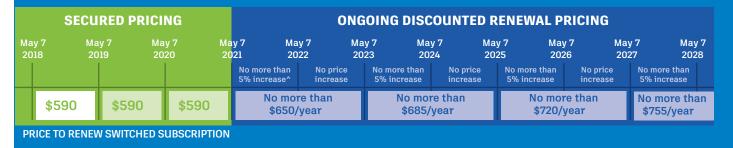

### **Option 1:**

## Switch Building Design Suite Premium to AEC Collection before 7 May 2019 (India SRP in USD)

Assumes a direct transaction with Autodesk (which may not be available in all regions) at SRP Maximum total cost for up to 2028: \$6,635

#### **RENEWAL PRICING GUIDANCE TO 2028**

To better help you budget for your future subscription costs, we're extending our renewal pricing guidance to 2028 for customers who continue to renew after they switch to subscription through the Move to Subscription offer. The special Move to Subscription renewal suggested retail price will increase by no more than 5% in 2021, 2023, 2025, and 2027. There will be no change to the renewal suggested retail price in 2022, 2024, 2026, and 2028.\*\* Special pricing is made available to resellers, so you can still take advantage of the offer if you purchase through your selected reseller(s).

\*\* We're extending our price commitment through 2028 for customers who continue to renew after they switch. The special Move to Subscription renewal suggested retail price will increase by no more than 5% in 2021, 2023, 2025, and 2027. There will be no change to the renewal suggested retail price in 2022, 2024, 2026 and 2028. Pricing commitments apply only to the SRP on seats moved to subscription from maintenance pursuant to the Move to Subscription offer. This price commitment is subject to product availability and does not apply to: (i) new subscriptions purchased by customer; (ii) switched subscriptions (i.e., permitted switches from a subscription for one product to a subscription for another product), or (iii) substitute or successor subscription products. Autodesk is not liable to provide any retroactive discounts due to exchange rate risk, or for purchases made through resellers.