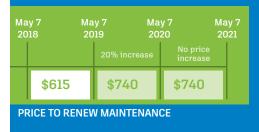

## **Option 2:**

#### Renew Building Design Suite Premium Maintenance Plan (India SRP in USD)

Assuming a direct transaction with Autodesk (which may not be available in all regions) at SRP

This example is based on previously communicated maintenance plan price changes to May 2021.