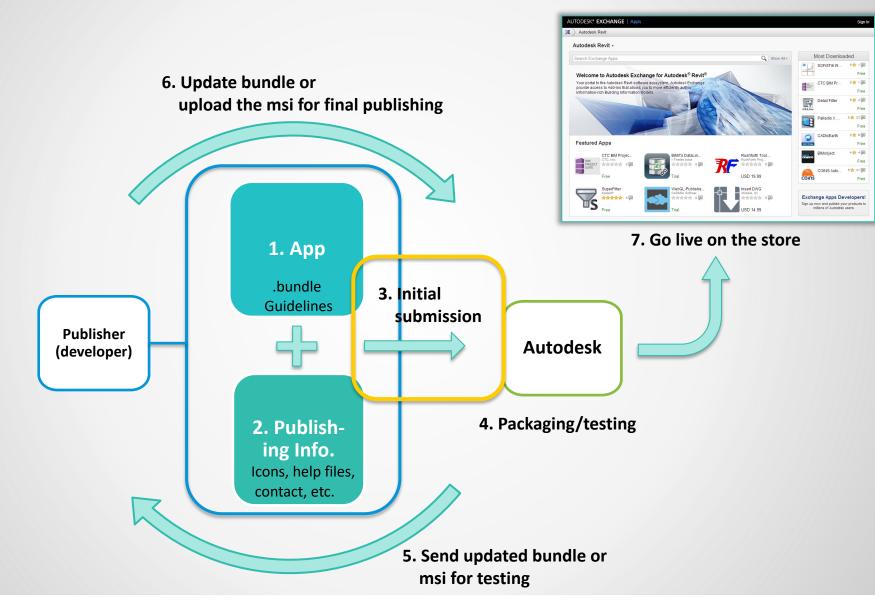

## **Submission Process**

- Online process
  <a href="http://apps.exchange.autodesk.com/RVT/en/Home">http://apps.exchange.autodesk.com/RVT/en/Home</a>
- App Submission Process Overview
  <a href="http://usa.autodesk.com/adsk/servlet/item?siteID=123112&id=20149658">http://usa.autodesk.com/adsk/servlet/item?siteID=123112&id=20149658</a>