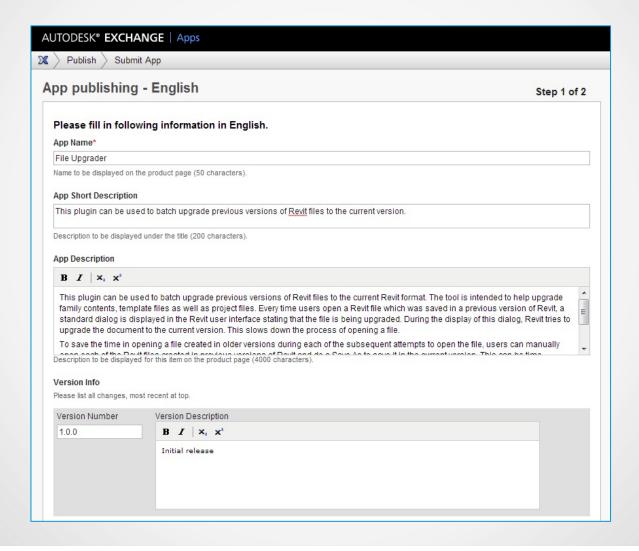

## **Submission Process**

- Online process
  <a href="http://apps.exchange.autodesk.com/RVT/en/Home">http://apps.exchange.autodesk.com/RVT/en/Home</a>
- App Submission Process Overview
  <a href="http://usa.autodesk.com/adsk/servlet/item?siteID=123112&id=20149658">http://usa.autodesk.com/adsk/servlet/item?siteID=123112&id=20149658</a>