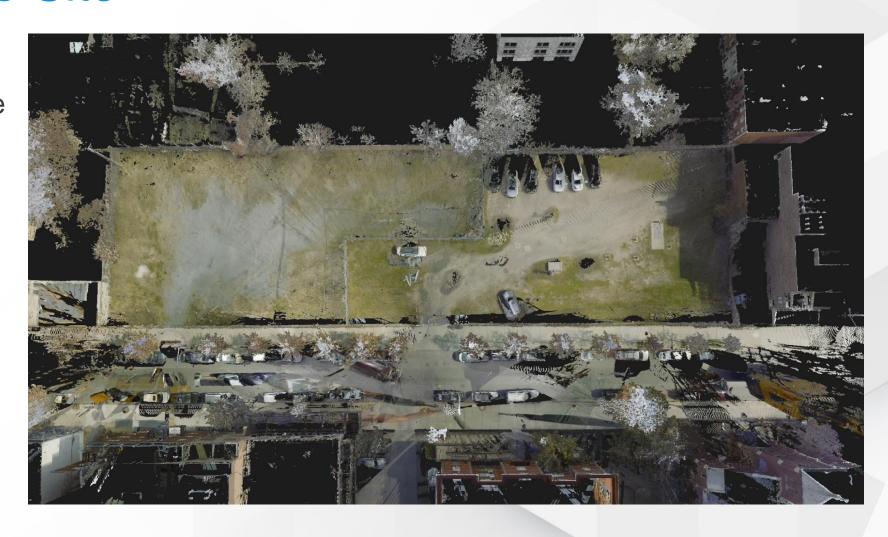

# Kent Avenue Site

Reality Captured Site

# DIGITAL CAMPUS TWIN

1,000,000 SF BROOKLYN CAMPUS PARK CAPTURED IN **ONE DAY** 