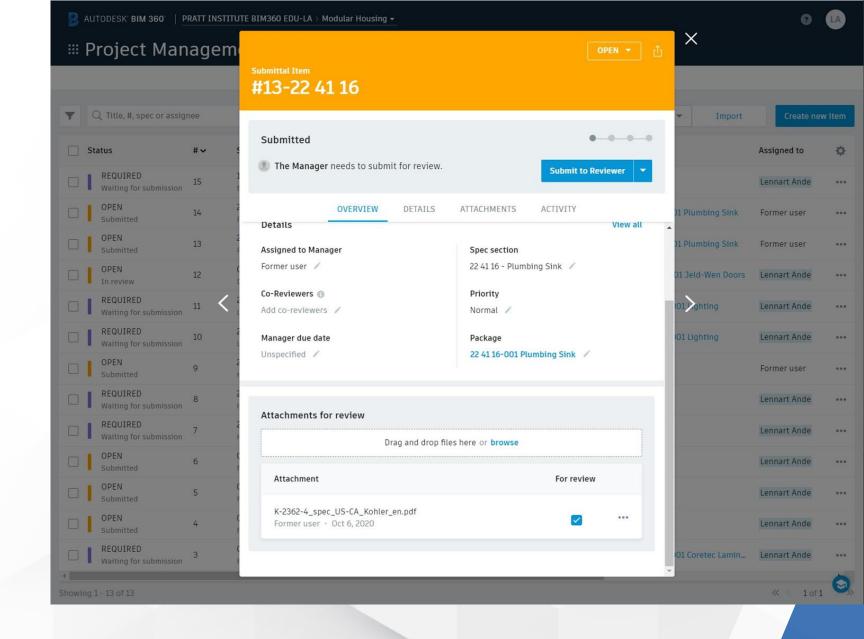

#### Submittals

A document submitted by the contractor to be reviewed and approved by design consultant. The CM manages the distribution and tracking of the status.