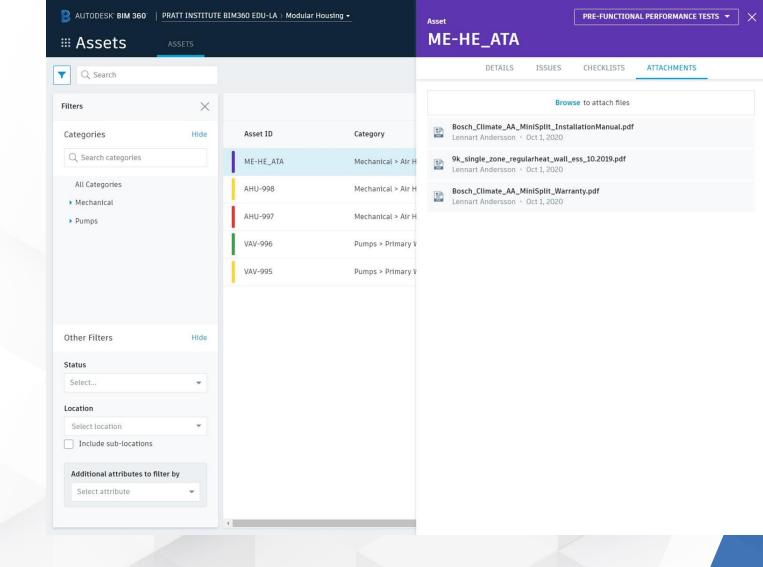

#### **Assets**

BIM driven Asset Register for seamless integration of supporting documentation for Facilities Management