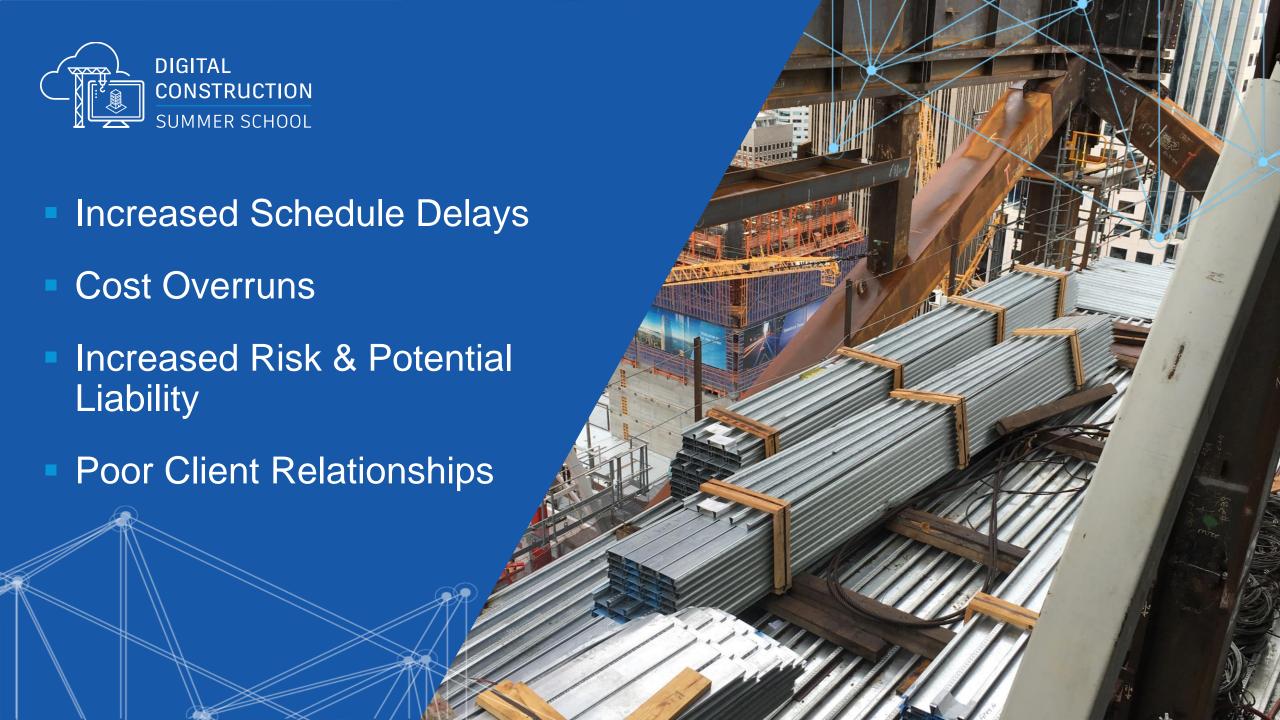

## Consequences on Assets

## UNCLEAR COMMUNICATION LINES BETWEEN TEAMS

Rework costs the construction industry over \$15 Billion a year

#### MISSING PROJECT DATA

62%

of construction professionals transfer field data manually or via spreadsheets 30%

of data created during design and construction is lost by project closeout.