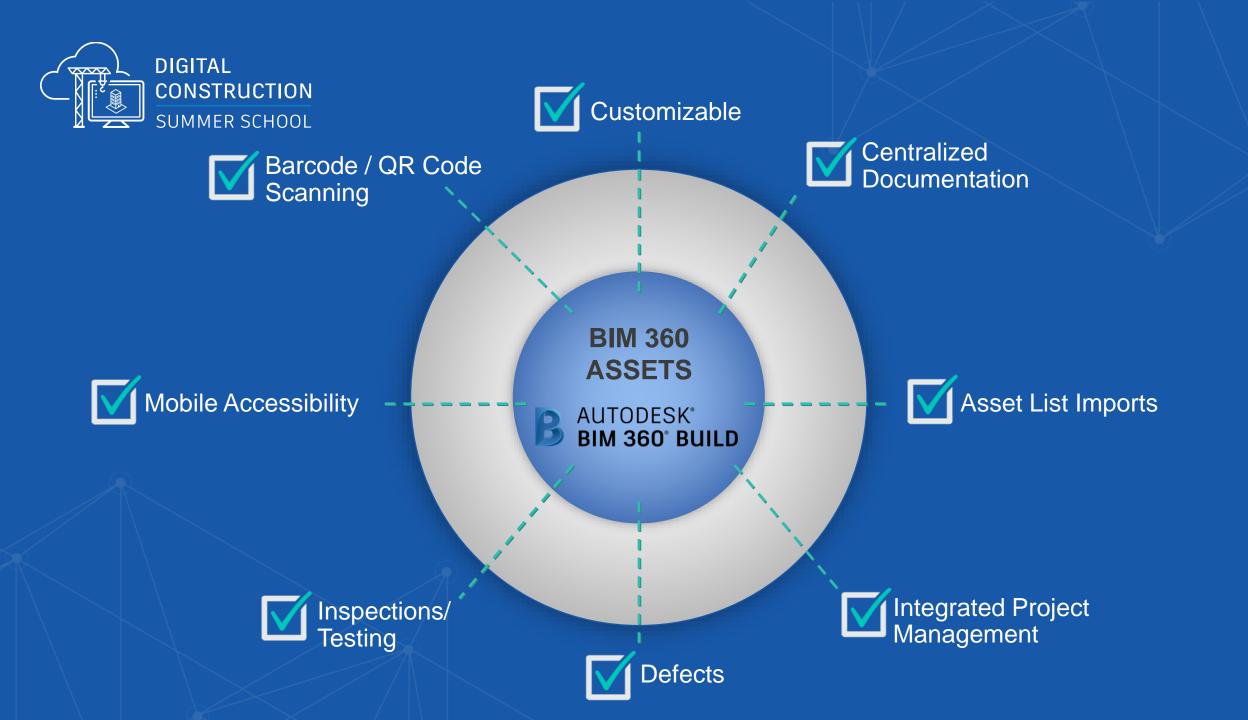

# MANAGING ASSETS USING THE BIM 360 ASSETS MODULE

**AUTODESK** 





#### MANAGING ASSETS USING THE BIM 360 ASSETS MODULE



## Deepak Maini National Technical Manager – Named Accounts Cadgroup Australia

- Top selling author
- Multiple award-winning speaker
- Guest lecturer
- Autodesk Expert Elite
- Mechanical Engineer



## UNCLEAR COMMUNICATION LINES BETWEEN TEAMS

Rework costs the construction industry over \$15 Billion a year



#### MISSING PROJECT DATA

62%

of construction professionals transfer field data manually or via spreadsheets 30%

of data created during design and construction is lost by project closeout.





## Consequences on Assets





### BIM 360 ASSETS







#### BIM 360 ASSETS COURSE





| MODULES                                           | COMPLETION HOURS   |                    |                |
|---------------------------------------------------|--------------------|--------------------|----------------|
|                                                   | EDUCATORS          | STUDENTS           | TOTAL          |
| LESSON 1<br>Introduction to BIM 360 Build         | 1 hour             | 5 min.             | 1 HOUR 5 MIN.  |
| LESSON 2 Introduction to Document Management      | 1 hour             | 15 min.            | 1 HOUR 15 MIN. |
| LESSON 3 Setting up assets from scratch           | 45 min.            | 25 min.            | 1 HOUR 10 MIN. |
| LESSON 4<br>Importing assets in bulk              | 1 hour             | 30 min.