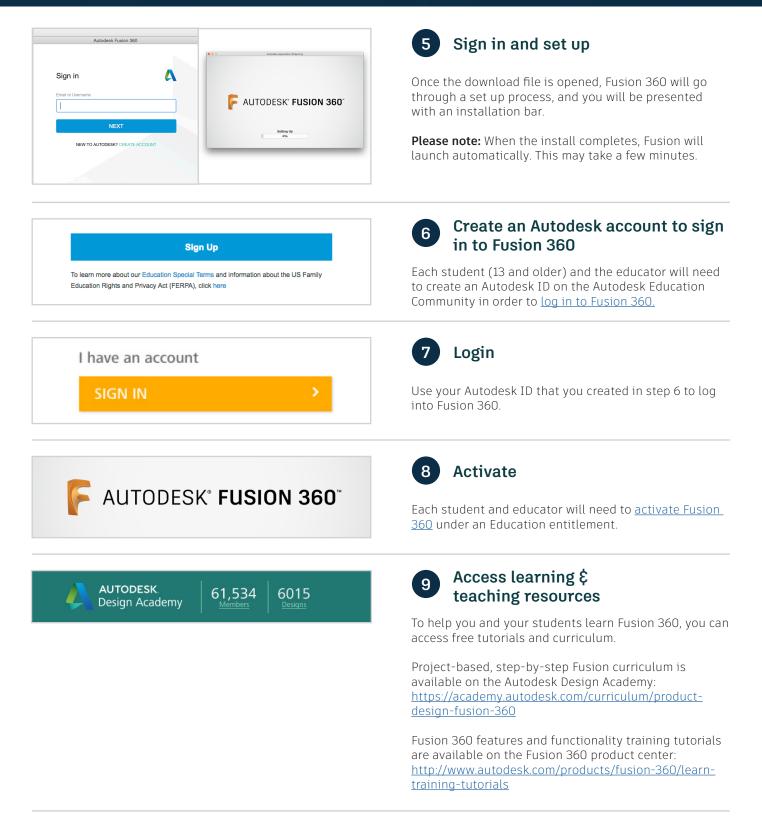

Download the Fusion lab install package and execute it on each client:

- Run the executable from Windows Explorer, a command shell, script, or software distribution management system.
- The executable will prompt for administrator privileges if it does not already have them.

**Please note:** Fusion 360 is updated approximately every two to six weeks and regular updates to lab installations are highly recommended to avoid file version issues between lab and single user installs. On <u>this site</u> you can sign up to be notified about when the update is available.