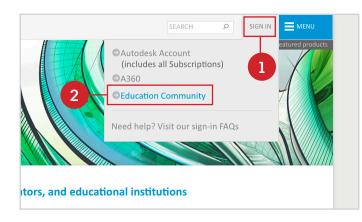

#### Create an account

Create an account or login to the Autodesk Education Community: <u>www.autodesk.com/education</u>

(This is the site where schools, students (13 years and older), and teachers can download Autodesk software for their personal computer (for educational, non-commercial use) or software for their school.)

### Select account type

Sign in or register for an Autodesk account. Then, select your "Educational role", and complete the form that follows this step to access the education community. You'll be asked for details about your educational institution and how you plan to use your software.