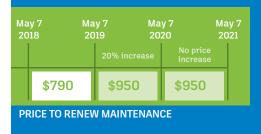

### Renew Building Design Suite Premium Maintenance Plan (ASEAN excluding Singapore SRP in USD)

Assuming a direct transaction with Autodesk (which may not be available in all regions) at SRP

This example is based on previously communicated maintenance plan price changes to May 2021.

^ This increase is to the renewal Suggested Retail Price in 2020 (\$795).

© 2018 Autodesk, Inc. All rights reserved.