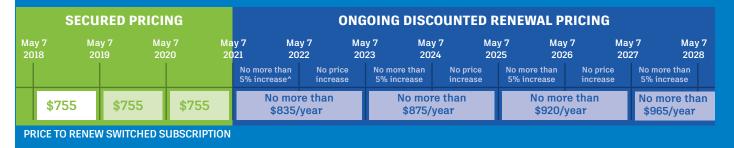

#### **RENEWAL PRICING GUIDANCE TO 2028**

To better help you budget for your future subscription costs, we're extending our renewal pricing guidance to 2028 for customers who continue to renew after they switch to subscription through the Move to Subscription offer. The special Move to Subscription renewal suggested retail price will increase by no more than 5% in 2021, 2023, 2025, and 2027. There will be no change to the renewal suggested retail price in 2022, 2024, 2026, and 2028.\*\* Special pricing is made available to resellers, so you can still take advantage of the offer if you purchase through your selected reseller(s).

#### Switch Building Design Suite Premium to AEC Collection before 7 May 2019 (ASEAN excluding Singapore SRP in USD)

Assumes a direct transaction with Autodesk (which may not be available in all regions) at SRP Maximum total cost for up to 2028: \$8,490

\*\* We're extending our price commitment through 2028 for customers who continue to renew after they switch. The special Move to Subscription renewal suggested retail price will increase by no more than 5% in 2021, 2023, 2025, and 2027. There will be no change to the renewal suggested retail price in 2022, 2024, 2026 and 2028. Pricing commitments apply only to the SRP on seats moved to subscription from maintenance pursuant to the Move to Subscription offer. This price commitment is subject to product availability and does not apply to: (i) new subscriptions purchased by customer; (ii) switched subscriptions (i.e., permitted switches from a subscription for one product to a subscription for another product), or (iii) substitute or successor subscription products. Autodesk is not liable to provide any retroactive discounts due to exchange rate risk, or for purchases made through resellers.