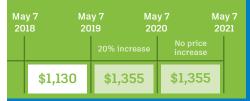

The cost to switch from maintenance to subscription will vary depending on your products and when you decide to make the switch. Generally, you can expect the cost to switch as follows\*:

| If You Switch             | Suggested Retail Price (SRP)                                               | Secured Pricing*  |
|---------------------------|----------------------------------------------------------------------------|-------------------|
| <b>BEFORE</b> May 7, 2019 | Approximately 5% less than the current cost of a maintenance plan renewal. | For up to 3 years |
| <b>AFTER</b> May 7, 2019  | 5% increase in the cost to switch.                                         | Not available     |

If you switch before 7 May 2019, Autodesk will make discounted pricing available to your selected reseller(s) for 3 years. In addition, after the secured pricing period ends, Autodesk will continue to make available special ongoing discounted pricing, which will be lower than maintenance plan renewal pricing and far below the suggested retail price of a new subscription.

<sup>^</sup> This increase is to the renewal Suggested Retail Price in 2020 (\$1128).

<sup>© 2018</sup> Autodesk, Inc. All rights reserved.