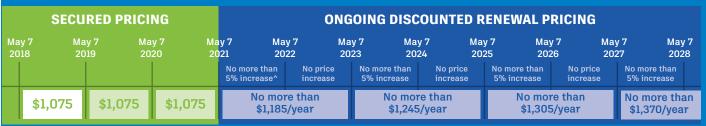

#### **RENEWAL PRICING GUIDANCE TO 2028**

To better help you budget for your future subscription costs, we're extending our renewal pricing guidance to 2028 for customers who continue to renew after they switch to subscription through the Move to Subscription offer. The special Move to Subscription renewal suggested retail price will increase by no more than 5% in 2021, 2023, 2025, and 2027. There will be no change to the renewal suggested retail price in 2022, 2024, 2026, and 2028.\*\* Special pricing is made available to resellers, so you can still take advantage of the offer if you purchase through your selected reseller(s).

<sup>\*\*</sup> We're extending our price commitment through 2028 for customers who continue to renew after they switch. The special Move to Subscription renewal suggested retail price will increase by no more than 5% in 2021, 2023, 2025, and 2027. There will be no change to the renewal suggested retail price in 2022, 2024, 2026 and 2028. Pricing commitments apply only to the SRP on seats moved to subscription from maintenance pursuant to the Move to Subscription offer. This price commitment is subject to product availability and does not apply to: (i) new subscriptions purchased by customer; (ii) switched subscriptions (i.e., permitted switches from a subscription for one product to a subscription for another product), or (iii) substitute or successor subscription products. Autodesk is not liable to provide any retroactive discounts due to exchange rate risk, or for purchases made through resellers.

<sup>^</sup> This increase is to the renewal Suggested Retail Price in 2020 (\$1128).

<sup>© 2018</sup> Autodesk, Inc. All rights reserved.