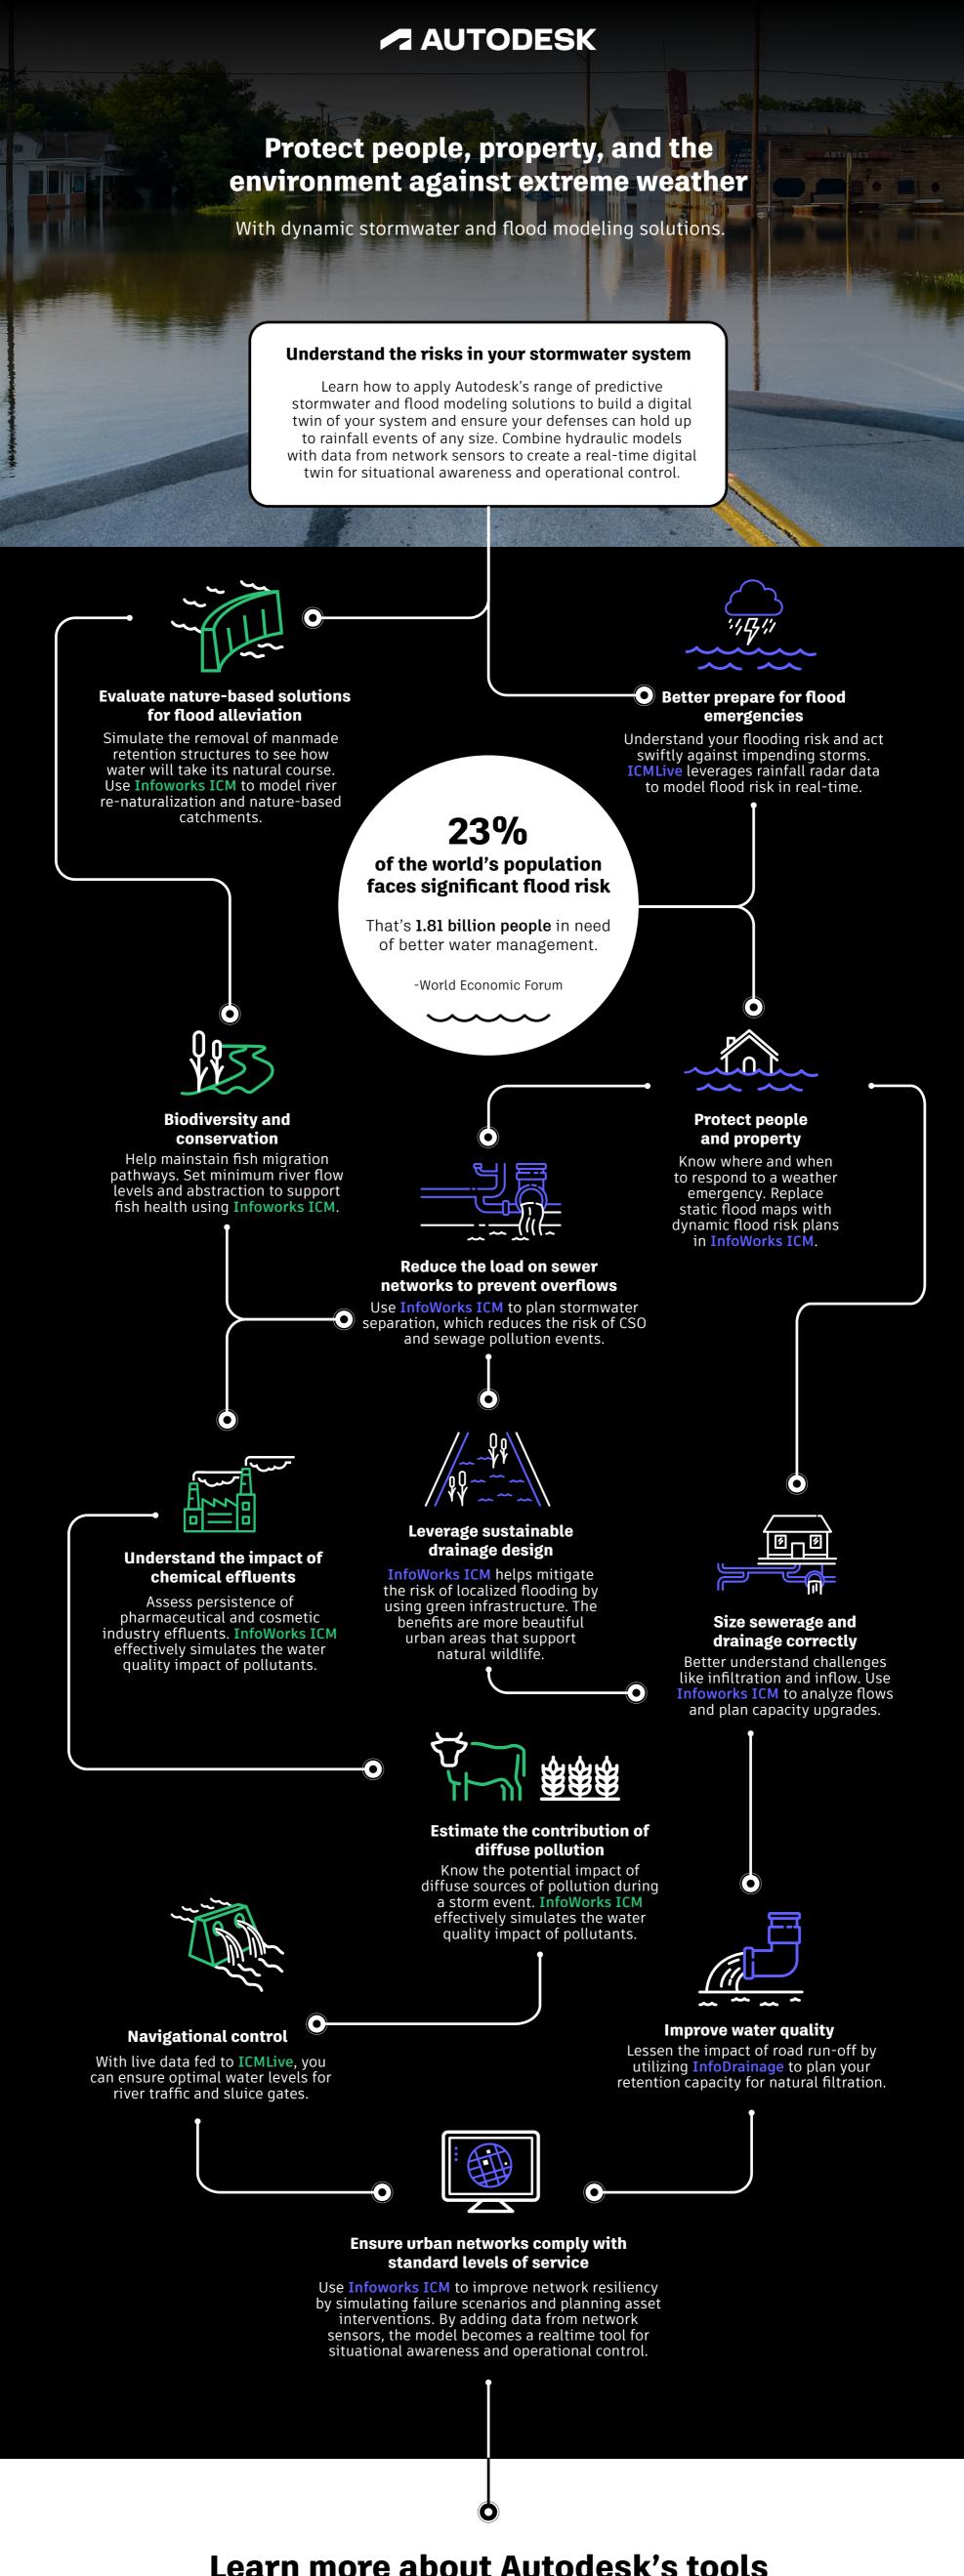

## InfoWorks ICM

Powerful integrated catchment modeling software with cloud capabilities that models hydraulic and hydrologic network elements of varying complexities quickly and accurately in a collaborative environment.

## InfoDrainage

InfoDrainage is a design and analysis solution used to design and audit drainage systems confidently, deliver sustainable and compliant designs and access a complete BIM solution.

## **ICMLive**

A live modeling tool that integrates with hydraulic models, SCADA historians, and weather forecast databases to provide a near-real-time view of network performance as well as alerts to adverse weather events.